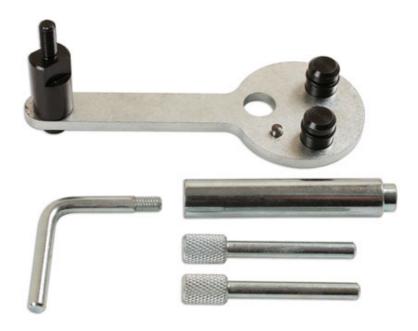

## **Engine Timing Tool Kit - for Ford 2.2, 3.2 TDCi**

Ford Transit 2.2L and 3.2L TDCi crankshaft locking kit, used to lock and time the crankshaft and flywheel to allow the TDC sensor position to be set after removal when servicing the camchain drive system.

## **Additional Information**

- · TDCI crankshaft locking kit.
- Ford Transit 2.2L and 3.2L (from 2006).
- Applications include: Econetic and HDT engines.
- Used to lock and time the crankshaft and flywheel to allow the TDC sensor position to be set after removal when servicing the cam chain drive system.
- · Made in Sheffield.